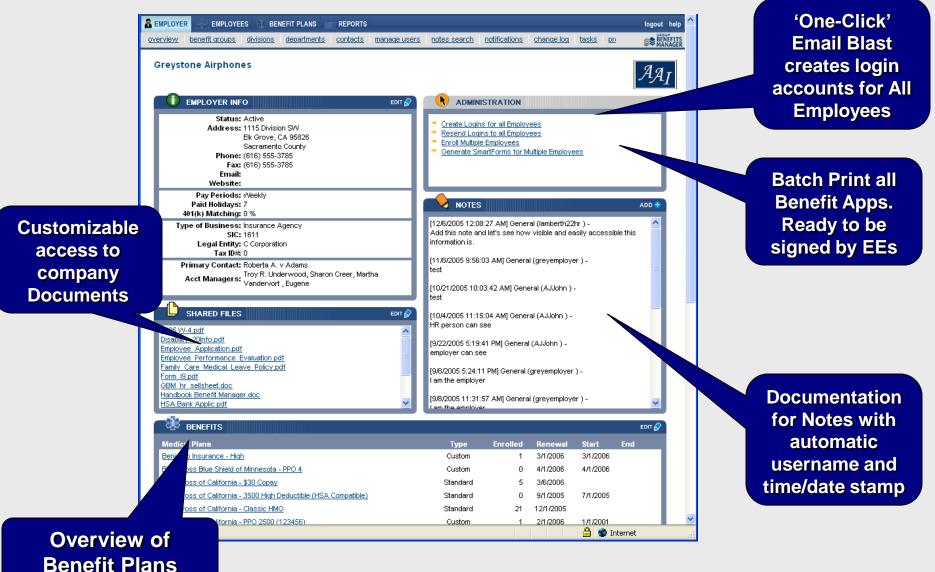

# **Employer Overview Page**

- ✓ Employee Access to Important Documents and Forms
- ✓ Unlimited Number of Files and File Types
- ✓ 24/7 Access
- Simple to Add or Change

# **Notes Tracking**

| NOTES                                                                   | ADD 🖶 |
|-------------------------------------------------------------------------|-------|
| [7/14/2005 10:10:53 AM] GENERAL (slattuca22) -<br>Good morning          |       |
| [7/14/2005 10:10:34 AM] GENERAL (lscott22) -<br>this is a test          | - 11  |
| [7/14/2005 10:10:01 AM] GENERAL (Iscott22) -<br>The benefit is changing | - 11  |
| [7/12/2005 12:19:11 PM] GENERAL (matttryon) -<br>This is a test note.   | - 11  |
|                                                                         | ×     |

- ✓ Time and Date Stamped
- ✓ User Name Auto Entry
- ✓ Unlimited Characters

# **Employee Overview**