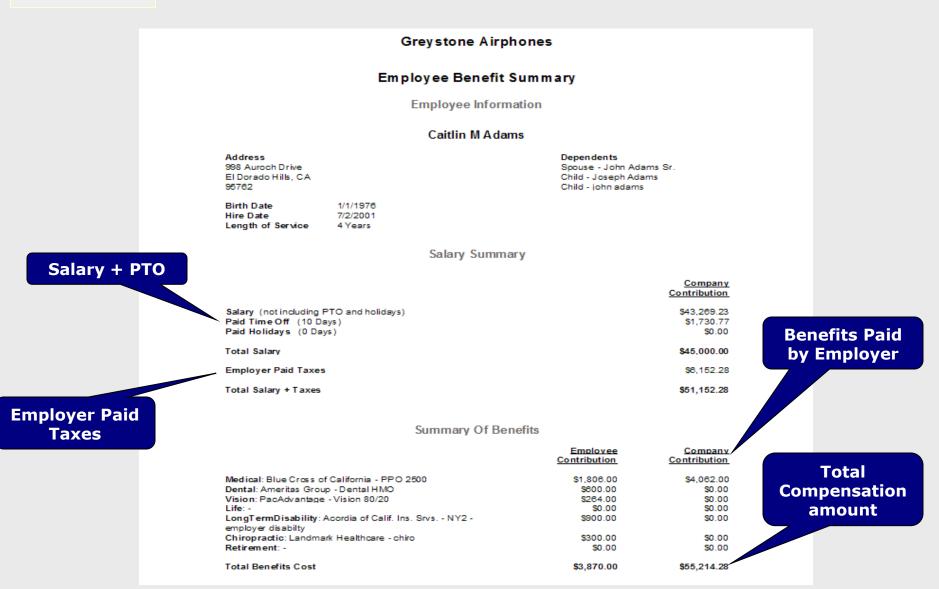

Access
- Simple to Add or Change



# **Notes Tracking**

| NOTES                                                                   | ADD 🖶 |
|-------------------------------------------------------------------------|-------|
| [7/14/2005 10:10:53 AM] GENERAL (slattuca22) -<br>Good morning          |       |
| [7/14/2005 10:10:34 AM] GENERAL (lscott22) -<br>this is a test          | - 11  |
| [7/14/2005 10:10:01 AM] GENERAL (Iscott22) -<br>The benefit is changing | - 11  |
| [7/12/2005 12:19:11 PM] GENERAL (matttryon) -<br>This is a test note.   | - 11  |
|                                                                         | ×     |

- ✓ Time and Date Stamped
- ✓ User Name Auto Entry
- ✓ Unlimited Characters



# **Employee Overview**





### **Individual Benefit Summary Reports**





# **Task Management and Integrated Calendaring**

|                                          |                      | eetings and<br>le Tasks |                     | Export t | o MS Outloo | k              |
|------------------------------------------|----------------------|-------------------------|---------------------|----------|-------------|----------------|
| TASK MANAGEME                            | NT                   |                         |                     |          |             | ADD 🕂          |
| My Tasks My Meetings My Calls            | Assignments Calendar |                         |                     |          |             | Show Completed |
| Pri Subject                              | Status               | Requested By            | Date Due